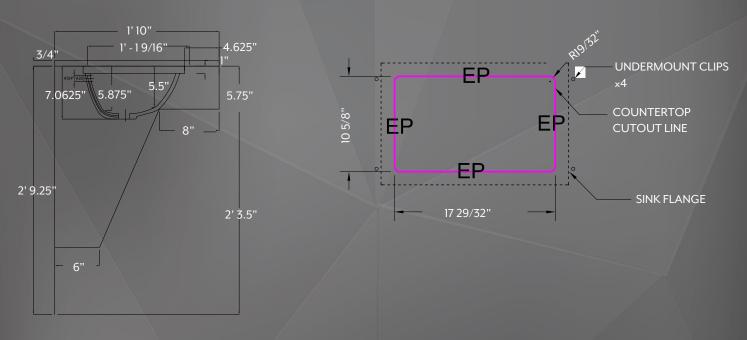

NICAL SPECIFICATIONS**

| OUTSIDE DIMENSIONS: | 20 7/8" W x 13 9/16"D x 7 1/16" H     |   |
|---------------------|---------------------------------------|---|
| MATERIAL:           | VITREOUS CHINA                        |   |
| WASTE FITTING:      | 1 1/4"                                | 0 |
| INSTALLATION:       | UNDERMOUNT                            |   |
| OVERFLOW:           | INCLUDED, INTEGRAL                    |   |
| SINK CLIPS:         | INCLUDED, COORDINATED WITH            |   |
|                     | MSTONE™ MOUNTING                      |   |
| COMPLIANCE:         | SYSTEM MEETS ASME A112.19.2/CSA B45.1 |   |
| WARRANTY:           | ONE-YEAR LIMITED                      |   |
| COLORS:             | SEE INTERIOR FINISH INDEX             |   |

## **TECHNICAL DRAWINGS**



## NOTES:

DIMENSIONS CAN VARY +/- 1/8"