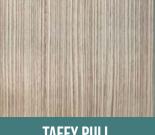

Our collection of MPRESSIONS decorative wall panels have a variety of designs and textures to meet any aesthetic. These printed panels are constructed on a polymer resin solid surface that makes the product durable and easy to use. We would love to show you the flexibility these panels can give.

> For more information, visit mgroupcorp.com/mpressions.

**BAMBOO SHADE** 

CRACKLE

CONCRETE

NATURAL STACKED STONE

SHIPLAP

**TAFFY PULL** 

**TERRACOTTA TILE** 