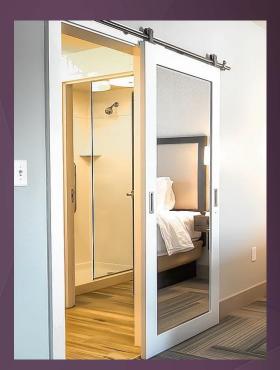

## **TECHNICAL SPECIFICATIONS**

| DIMENSIONS: HEIGHT: | STANDARD: 80"H                           |
|---------------------|------------------------------------------|
| WIDTH:              | STANDARD: 38 1/2"W OR ADA: 42"W          |
| THICKNESS:          | 13/4" OR13/8"                            |
| CONSTRUCTION:       | ENGINEERED SANDWICH CONSTRUCTION TO      |
|                     | AVOID CRACKING AT STILE AND RAIL JOINTS  |
| DOOR DESIGN:        | SINGLE PANEL DOOR, MIRROR ON FOYER SIDE  |
| MATERIAL:           | HDF FACE + MDF CORE + LVL SKELETON       |
| DOOR EDGE:          | LVL EDGE-BANDING FOR STRONG SCREW        |
|                     | HOLDING                                  |
| MIRROR:             | 1/4" THICK SAFETY-BACKED WITH 1/2" BEVEL |
| FINISH:             | 2 COATS WATER-BASED PRIMER               |
| TRACK HARDWARE:     | STAINLESS STEEL BARN DOOR HANGER WITH    |
|                     | TUBE TRACK, SOFT CLOSE AVAILABLE         |
| PULL & HANDLE:      | STAINLESS STEEL FLUSH PULL OR BAR HANDLE |
| WARRANTY:           | 3-YEAR MANUFACTURER LIMITED WARRANTY     |
|                     | AGAINST DEFECTS                          |