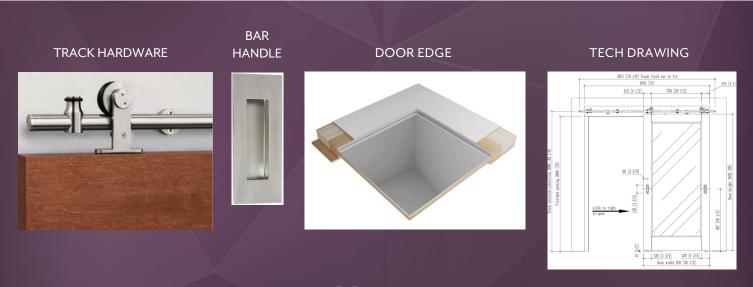

## **TECHNICAL SPECIFICATIONS**

| DIMENSIONS: HEIGHT: | STANDARD: 80"H                           |
|---------------------|------------------------------------------|
| WIDTH:              | STANDARD: 38 1/2"W OR ADA: 42"W          |
| THICKNESS:          | 13/4" OR13/8"                            |
| CONSTRUCTION:       | ENGINEERED SANDWICH CONSTRUCTION TO      |
|                     | AVOID CRACKING AT STILE AND RAIL JOINTS  |
| DOOR DESIGN:        | SINGLE PANEL DOOR, MIRROR ON FOYER SIDE  |
| MATERIAL:           | HDF FACE + MDF CORE + LVL SKELETON       |
| DOOR EDGE:          | LVL EDGE-BANDING FOR STRONG SCREW        |
|                     | HOLDING                                  |
| MIRROR:             | 1/4" THICK SAFETY-BACKED WITH 1/2" BEVEL |
| FINISH:             | 2 COATS WATER-BASED PRIMER               |
| TRACK HARDWARE:     | STAINLESS STEEL BARN DOOR HANGER WITH    |
|                     | TUBE TRACK, SOFT CLOSE AVAILABLE         |
| PULL & HANDLE:      | STAINLESS STEEL FLUSH PULL OR BAR HANDLE |
| WARRANTY:           | 3-YEAR MANUFACTURER LIMITED WARRANTY     |
|                     | AGAINST DEFECTS                          |