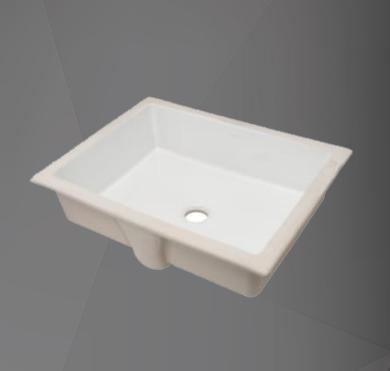

## **UNDERMOUNT RECTANGULAR SINK**

F2002

## **TECHNICAL SPECIFICATIONS**

| OUTSIDE DIMENSIONS: | FRONT TO BACK: 15 3/4"         |
|---------------------|--------------------------------|
|                     | SIDE TO SIDE: 197/8"           |
| INSIDE DIMENSIONS:  | FRONT TO BACK: 13 9/16"        |
|                     | SIDE TO SIDE: 17 11/16"        |
| MATERIAL:           | VITREOUS CHINA                 |
| WASTE FITTING:      | 1 1/4"                         |
| INSTALLATION:       | FLUSH MOUNT                    |
| OVERFLOW:           | INCLUDED, INTEGRAL             |
| SINK CLIPS:         | INCLUDED, COORDINATED WITH     |
|                     | MSTONE™ MOUNTING SYSTEM        |
| COMPLIANCE:         | MEETS ASME A112.19.2/CSA B45.1 |
| WARRANTY:           | ONE-YEAR LIMITED               |
| COLORS:             | SEE INTERIOR FINISH INDEX      |