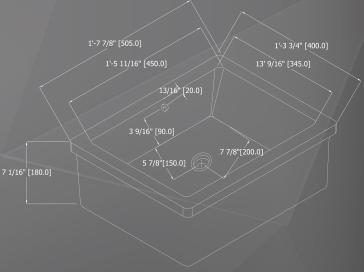

## **TECHNICAL SPECIFICATIONS**

| OUTSIDE DIMENSIONS: | FRONT TO BACK: 15 3/4"         |
|---------------------|--------------------------------|
|                     | SIDE TO SIDE: 197/8"           |
| INSIDE DIMENSIONS:  | FRONT TO BACK: 13 9/16"        |
|                     | SIDE TO SIDE: 17 11/16"        |
| MATERIAL:           | VITREOUS CHINA                 |
| WASTE FITTING:      | 1 1/4"                         |
| INSTALLATION:       | FLUSH MOUNT                    |
| OVERFLOW:           | INCLUDED, INTEGRAL             |
| SINK CLIPS:         | INCLUDED, COORDINATED WITH     |
|                     | MSTONE™ MOUNTING SYSTEM        |
| COMPLIANCE:         | MEETS ASME A112.19.2/CSA B45.1 |
| WARRANTY:           | ONE-YEAR LIMITED               |
| COLORS:             | SEE INTERIOR FINISH INDEX      |

NOTES:

• DIMENSIONS CAN VARY +/- 1/8"

REV. DATE - 02/2025