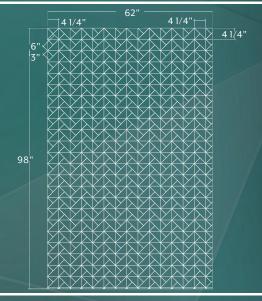

## **SPECIFICATIONS:**

• Dimensions: Back Panel - up to 62"W x 98"H

Thickness: 1/4"

Color: White, Custom Available

Finish: GlossyGrout: Textured

Pattern: Flat Tile 3x6, Herringbone

Material: High Resin Content Cast Marble

## **TECHNICAL DRAWINGS:**

## **NOTES:**

Rev. Date: 01/2025

- Typical sizes shown. Surround Panels will be manufactured according to the approved shop drawings. On site adjustments/cutting is required for custom fit
- Dimensions can vary +/- 1/8"
- Top gel coat applied for an easy to clean, sanitary, mold and mildew resistant surface
- 1/16" finished edge on outside edge of side panels
- Class A fire rated material per ASTM E84 is available upon request. Non-fire rated material is offered as standard
- Silicone color to match the surrounds