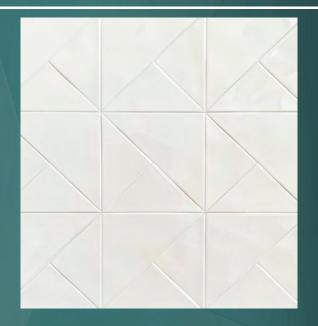

## **SPECIFICATIONS:**

• Dimensions: Back Panel - up to 62"W x 98"H

Thickness: 1/4"

Color: White, Custom Available

Finish: GlossyGrout: Textured

Pattern: Flat Tile 3x6, Herringbone

Material: High Resin Content Cast Marble