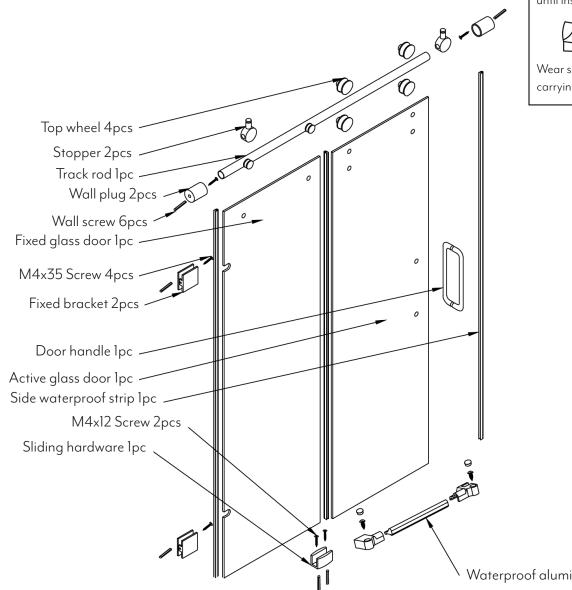

## **MGD1 SHOWER DOOR INSTALLATION INSTRUCTIONS**

Thank you for choosing our shower enclosure. Before installing, please read these instructions carefully and check if all accessories are available and if any damage occurred during shipping.

For any questions, please contact us directly.

Glass is fragile, handle carefully and avoid hitting rigid objects. Place the glass against the wall in gradient with a soft underlay beneath. We strongly suggest a two-man carry when moving. Do not take off the angle protection until installing.

Wear safety glasses when drilling.

Wear safety shoes when carrying the glass.

Waterproof aluminum strip lpc

134 MAIN STREET | LAGRANGE, GA 30240 O: (706) 350-4300 | F: (706) 350-4305 WWW.MGROUPCORP.COM