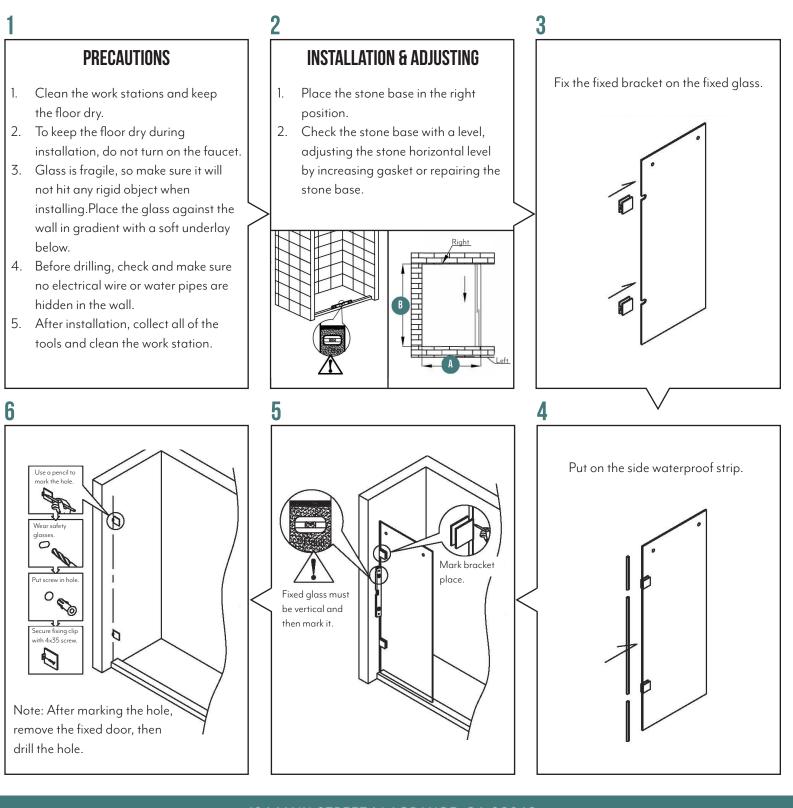

For any questions, please contact us directly.

Glass is fragile, handle carefully and avoid hitting rigid objects. Place the glass against the wall in gradient with a soft underlay beneath. We strongly suggest a two-man carry when moving. Do not take off the angle protection until installing.

Wear safety glasses when drilling.

Wear safety shoes when carrying the glass.

Waterproof aluminum strip lpc

134 MAIN STREET | LAGRANGE, GA 30240 O: (706) 350-4300 | F: (706) 350-4305 WWW.MGROUPCORP.COM