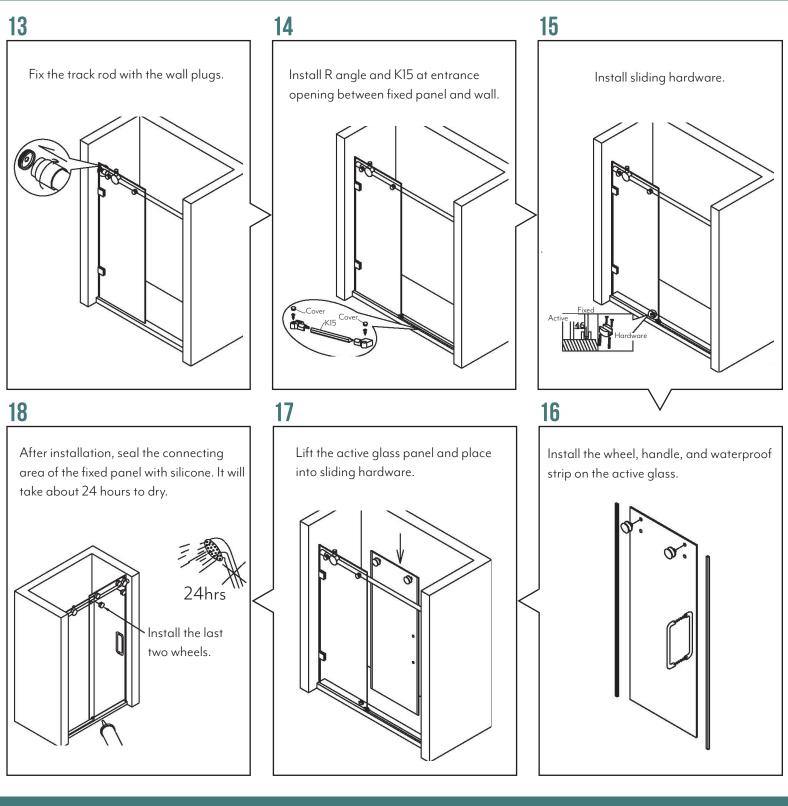

## MGD1 SHOWER DOOR INSTALLATION INSTRUCTIONS

134 MAIN STREET | LAGRANGE, GA 30240 O: (706) 350-4300 | F: (706) 350-4305 WWW.MGROUPCORP.COM

(f) (in (i) 💟 (i) 🖸