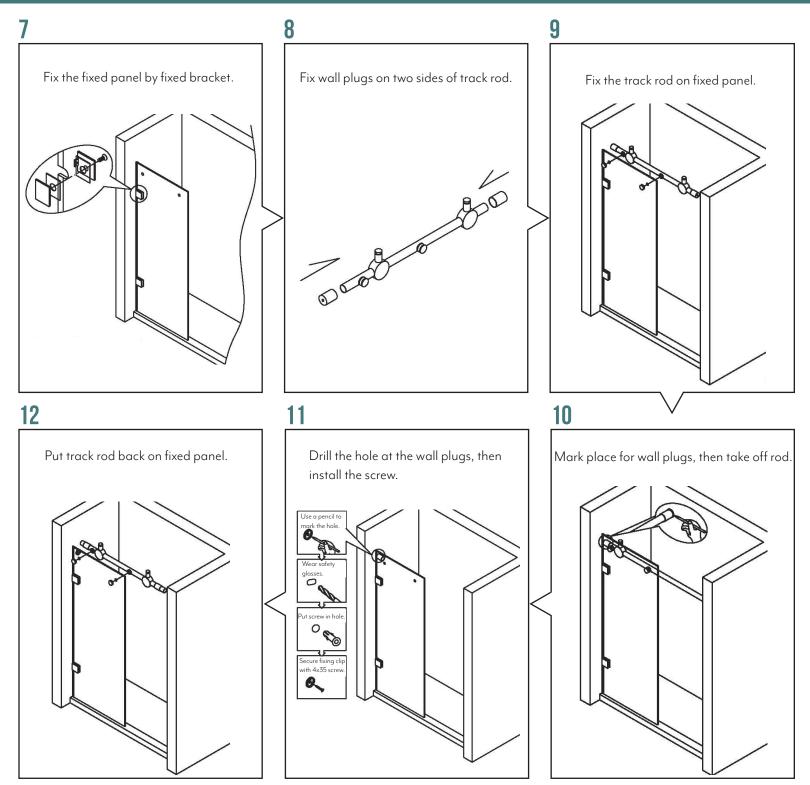

## MGD1 SHOWER DOOR INSTALLATION INSTRUCTIONS

134 MAIN STREET | LAGRANGE, GA 30240 O: (706) 350-4300 | F: (706) 350-4305 WWW.MGROUPCORP.COM

(7) (6) (8) (9) (9) (9) (9)