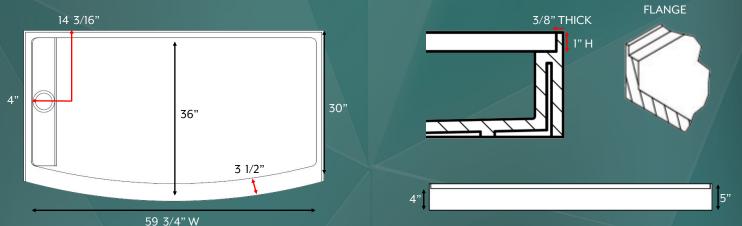

## TECHNICAL DRAWINGS:

## NOTES:

- Pan dimensions can vary +/- 1/8"
- Sealed and sanitary gel coat surface mold and mildew resistant
- Pre-leveled for sub-floor installation
- Drain not included requires sioux chief 825-2 drain or similar, 4-1/4" strainer
- Drain cover is stainless steel 304
- Assembly and Installation required on-site