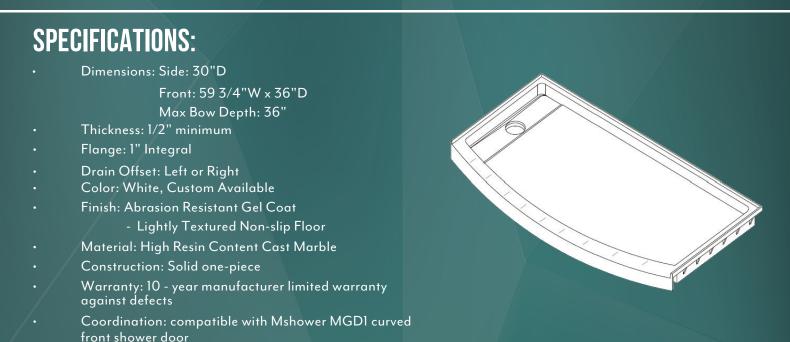

### **CURVED FRONT TRENCH DRAIN SHOWER PAN**

#### 30-3660-T-O-L/R-4

## NOTES:

- Pan dimensions can vary +/- 1/8"
- Sealed and sanitary gel coat surface mold and mildew resistant
- Pre-leveled for sub-floor installation
- Drain not included requires sioux chief 825-2 drain or similar, 4-1/4" strainer
- Drain cover is stainless steel 304
- Assembly and Installation required on-site