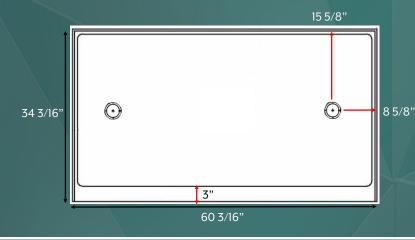

## **SPECIFICATIONS:**

• Dimensions: 60 3/16"W x 34 3/16"D x 5"H

Thickness: 1/2" minimum

Flange: 1" Integral

• Weight: 240#

Drain Offset: Left or Right

Color: White, Custom Available

Finish: Abrasion resistant gel coat

## **NOTES:**

- Pan dimensions can vary +/- 1/8"
- Sealed and sanitary gel coat surface mold and mildew resistant
- Pre-leveled for sub-floor installation
- Drain not included requires sioux chief 825-2 series drain or similar, 4-1/4" strainer
- Assembly and Installation required on-site