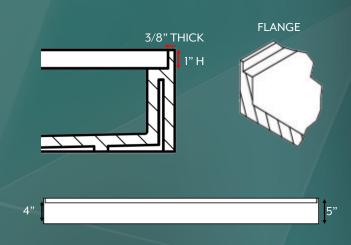

## **SPECIFICATIONS:**

• Dimensions: 60 3/16"W x 34 3/16"D x 5"H

Thickness: 1/2" minimum

Flange: 1" Integral

• Weight: 240#

Drain Offset: Left or Right

Color: White, Custom Available

Finish: Abrasion resistant gel coat