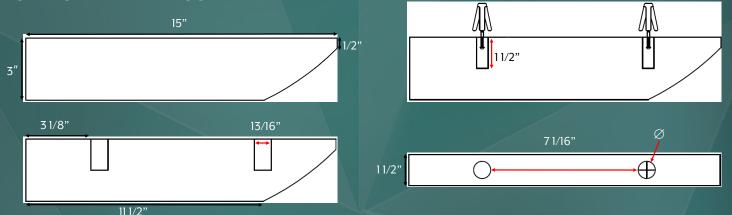

#### **SPECIFICATIONS:**

- Dimensions: 3"D x 15"W x 1 1/2"H
- Thickness: 11/2"
- Weight: 5#
- Color: White, custom available
- Finish: Matte gel coating
- Orientation: Right and Left versions available
- Included: Mounting hardware included
- Installation: Includes 3" mounting screws and custom standoff mounting hardware
- Warranty: 10-year manufactured limited warranty against defects

#### **TECHNICAL DRAWINGS:**

### NOTES:

- Dimensions can vary +/- 1/8"
- Top gel coat applied for an easy to clean, sanitary, mold and mildew resistant surface
- 1/16" finished edge on outside edge
- Mounting notches are pre-drilled. On-site fabrication of mounting notches is not permitted and voids all manufacturer liability