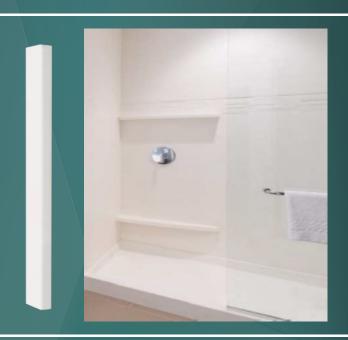

## SHOWER & TUB ACCESSORY LEDGE

ACC- 3x27

## **SPECIFICATIONS:**

Dimensions: 3"D x 27"W x 1 1/2"H

Thickness: 11/2"

Weight: 7.5#

Color: White, custom available

Finish: Matte gel coating

Orientation: Right and Left versions available

Included: Mounting hardware included

Installation: Includes 3" mounting screws and custom standoff mounting hardware

Warranty: 10-year manufactured limited warranty against defects