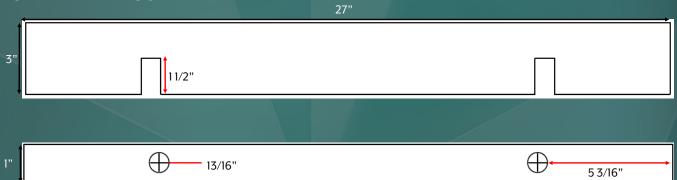

## **TECHNICAL DRAWINGS:**

## **NOTES:**

- Dimensions can vary +/- 1/8"
- Top gel coat applied for an easy to clean, sanitary, mold and mildew resistant surface
- 1/16" finished edge on outside edge
- Mounting notches are pre-drilled. On-site fabrication of mounting notches is not permitted and voids all manufacturer liability