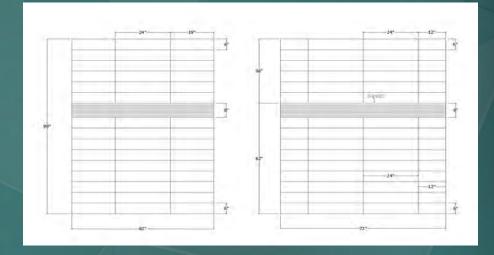

## **TECHNICAL DRAWINGS:**

## **NOTES:**

Rev. Date: 02/2024

- Typical sizes shown. Surround Panels will be manufactured according to the approved shop drawings. On site adjustments/cutting is required for custom fit
- Dimensions can vary +/- 1/8"
- Top gel coat applied for an easy to clean, sanitary, mold and mildew resistant surface
- 1/16" finished edge on outside edge of side panels
- Class A fire rated material per ASTM E84 is available upon request. Non-fire rated material is offered as
- Silicone color to match the surrounds