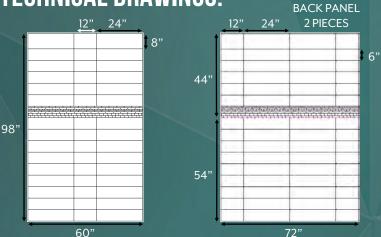

## **SPECIFICATIONS:**

- Dimensions: Side Panels 60"W x 98"H Back Panel - 72"W x 44"H and 72"W x 54"H
- Thickness: 1/4"
- Color: White, Custom Available
- Finish: Textured Matte
- Material: High Resin Content Cast Marble
- Certification: Optional can be supplied as Class A fire rated per ASTM E84
  - \*Standard material is not fire rated
- Warranty: 10-year manufacturer limited warranty against defects

## **TECHNICAL DRAWINGS:**