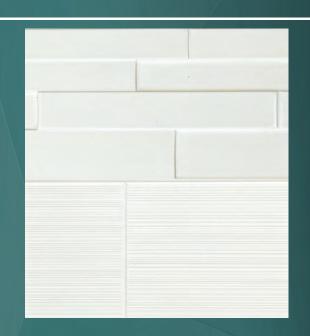

## **SPECIFICATIONS:**

- Dimensions: Side Panels 60"W x 98"H Back Panel - 72"W x 44"H and 72"W x 54"H
- Thickness: 1/4"
- Color: White, Custom Available
- Finish: Textured Matte
- Material: High Resin Content Cast Marble
- Certification: Optional can be supplied as Class A fire rated per ASTM E84
  - \*Standard material is not fire rated
- Warranty: 10-year manufacturer limited warranty against defects