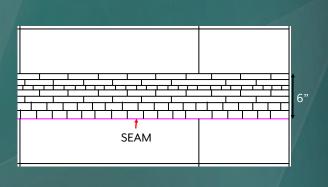

## **TECHNICAL DRAWINGS:**

## **NOTES:**

Rev. Date: 02/2024

- Typical sizes shown. Surround Panels will be manufactured according to the approved shop drawings. On site adjustments/cutting is required for custom fit
- Dimensions can vary +/- 1/8"
- Top gel coat applied for an easy to clean, sanitary, mold and mildew resistant surface
- 1/16" finished edge on outside edge of side panels
- Class A fire rated material per ASTM E84 is available upon request. Non-fire rated material is offered as standard
- Silicone color to match the surrounds