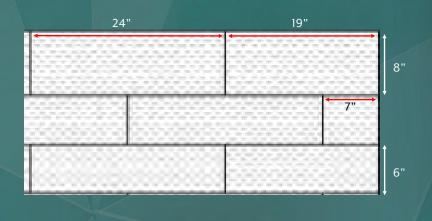

## **SPECIFICATIONS:**

Dimensions: Side Panels - up to 36"W x 98"H
Back Panel - up to 62"W x 98"H

• Thickness: 1/4"

• Color: White, Custom Available

Finish: Textured Matte

Pattern: Corduroy Tile 6x24, Textured Micro Grout

## **TECHNICAL DRAWINGS:**