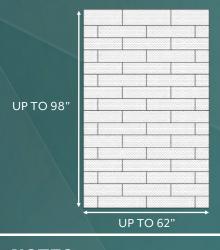

## **SPECIFICATIONS:**

Dimensions: Side Panels - up to 36"W x 98"H
Back Panel - up to 62"W x 98"H

• Thickness: 1/4"

• Color: White, Custom Available

Finish: Textured Matte

Pattern: Corduroy Tile 6x24, Textured Micro Grout

## **TECHNICAL DRAWINGS:**