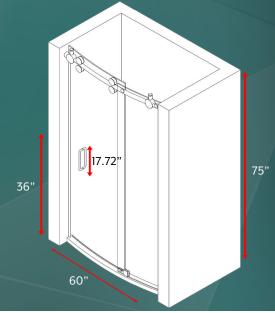

## **SPECIFICATIONS:**

- Dimensions: 60"W x 75"H, Custom Sizing Available
- Finish: Stainless Steel 304 Frame
- Material: 8mm or 10mm Tempered Glass
  w/ Water Repellent Coat
- Construction: Single Sliding Door, Single Fixed Panel
  - Brass and Chrome Hardware
  - Urethane Seams
  - Stainless Steel Door Handle
- Warranty: 3 Year Manufactured Limited Warranty against Defects
- Coordination: Compatible w/ Mshower standard and trench drain 34" and 36" bow-front pans

## **TECHNICAL DRAWINGS:**