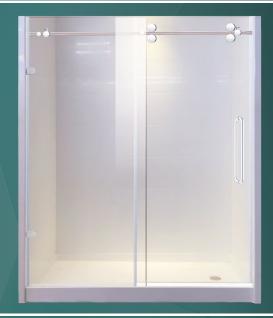

## **SPECIFICATIONS:**

- Dimensions: 60"W x 75"H, Custom Sizing Available
- Finish: Stainless Steel 304 Frame
- Material: 8mm or 10mm Tempered Glass
  w/ Water Repellent Coat
- Construction: Single Sliding Door, Single Fixed Panel
  - Brass and Chrome Hardware
  - Urethane Seams
  - Stainless Steel Door Handle
- Warranty: 3 Year Manufactured Limited Warranty against Defects
- Coordination: Compatible w/ Mshower standard and trench drain 34" and 36" bow-front pans