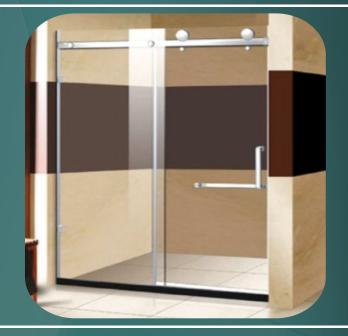

## **BARN-STYLE SHOWER DOOR**

E232 - 8mm or 10mm

#### **SPECIFICATIONS:**

- Dimensions: 60"W x 80"H, Custom Sizing Available
- Finish: Polished Aluminum Frame
- Material: 8mm or 10mm Tempered Glass
- Construction: Single Sliding Door, Right or Left
  - Brass and Chrome Hardware
  - Urethane Seams
  - Integrated 19" Towel Bar/Door Handles
- Water Barrier: Smooth low profile 3/8"H rolled stainless steel
- Warranty: 3 year manufacturer limited warranty against defects