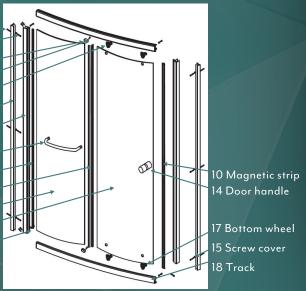

## **TECHNICAL DRAWINGS:**

- 1 Wall screw
- 2 M4x35 wall screw
- 3 Glass stopper
- 4 M4x10 screw
- 5 Top wheel
- 6 Wall mount
- 7 Support frame
- 8 Towel bar
- 9 Urethane seal
- 11 Water-proof strip
- 12 Fixed panel
- 13 Door panel
- 16 Screw