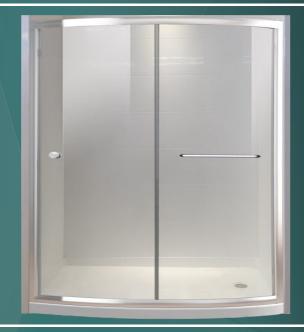

## **SPECIFICATIONS:**

- Dimensions: 60"W x 75"H, Custom Sizing Available
- Finish: Brushed Aluminum Frame
- Material: 8mm or 10mm Tempered Glass w/ Water-Repellent Coat
- Construction: Single Sliding Door w/ Door Pull
  - Brass and Chrome Hardware
  - Magnetic and Urethane Seams
  - Fixed Glass Panel w/ 19" Towel Bar
- Warranty: 3 year manufactured limited warranty against defects