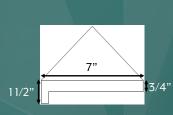

## **FOOT REST**

FR-7



a part of MGROUP

## **SPECIFICATIONS:**

- Dimensions:  $7"L \times 7"W \times 111/4"H$
- Thickness: 3/4"
- Color: White, custom available
- Finish: Textured non-slip top, matte gel coat
- Warranty: 10-year manufactured limited warranty against defects



## **TECHNICAL DRAWINGS:**



ISO TOP/SIDE VIEW





**RIGHT VIEW** 

6"

## **NOTES:**

- Dimensions can vary +/- 1/8"
- Top gel coat applied for an easy to clean, sanitary, and mold and mildew resistant surface

Rev. Date: 07/2024

Mounting notches are pre-drilled. On-site fabrication of mounting notches is not permitted and voids all manufacturer liability