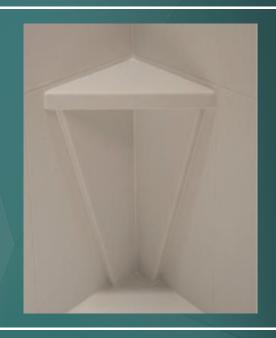

## **FOOT REST**

FR-7

a part of MGROUP

## **SPECIFICATIONS:**

- Dimensions:  $7"L \times 7"W \times 111/4"H$
- Thickness: 3/4"
- Color: White, custom available
- Finish: Textured non-slip top, matte gel coat
- Warranty: 10-year manufactured limited warranty against defects