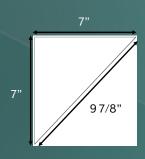

## **FOOT REST**

FR-7



a part of MGROUP

## **SPECIFICATIONS:**

- Dimensions:  $7"L \times 7"W \times 111/4"H$
- Thickness: 3/4"
- Color: White, custom available
- Finish: Textured non-slip top, matte gel coat
- Warranty: 10-year manufactured limited warranty against defects



## **TECHNICAL DRAWINGS:**



ISO TOP/SIDE VIEW





**RIGHT VIEW** 

6"

## **NOTES:**

- Dimensions can vary +/- 1/8"
- Top gel coat applied for an easy to clean, sanitary, and mold and mildew resistant surface

Rev. Date: 07/2024

Mounting notches are pre-drilled. On-site fabrication of mounting notches is not permitted and voids all manufacturer liability