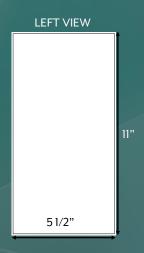

## **FOOT REST**

FR-7



a part of MGROUP

## **SPECIFICATIONS:**

- Dimensions:  $7"L \times 7"W \times 111/4"H$
- Thickness: 3/4"
- Color: White, custom available
- Finish: Textured non-slip top, matte gel coat
- Warranty: 10-year manufactured limited warranty against defects



## **TECHNICAL DRAWINGS:**



ISO TOP/SIDE VIEW





**RIGHT VIEW** 

6"

## **NOTES:**

- Dimensions can vary +/- 1/8"
- Top gel coat applied for an easy to clean, sanitary, and mold and mildew resistant surface

Rev. Date: 07/2024

Mounting notches are pre-drilled. On-site fabrication of mounting notches is not permitted and voids all manufacturer liability