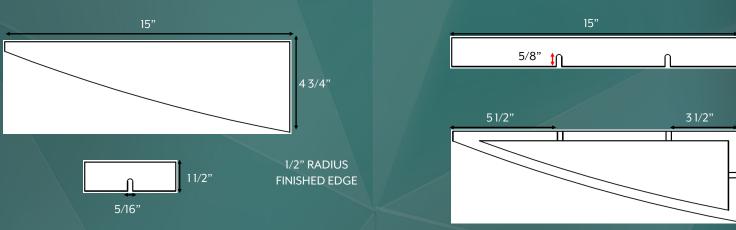

#### **SPECIFICATIONS:**

- Dimensions: 4.75"L x 15"W x 1 1/2"H
- Thickness: 11/2"
- Weight: 7#
- Orientation: Right and Left versions available
- Color: White, custom available
- Finish: Textured non-slip top, matte gel coat
- Included: Mounting hardware included
- Installation: Includes 3" mounting screws and custom standoff available
- Warranty: 10-year manufactured limited warranty against defects

#### **TECHNICAL DRAWINGS:**

### **NOTES:**

- Top gel coat applied for an easy to clean, sanitary, and mold and mildew resistant surface
- 1/16" finished edge
- Mounting notches are pre-drilled. On-site fabrication of mounting notches is not permitted and voids all manufacturer liability