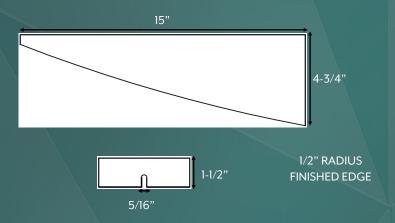

## **SPECIFICATIONS:**

• Dimensions: 4-3/4"L x 15"W x 1-1/2"H

• Thickness: 1-1/2"

Weight: 7#

Orientation: Right or Left

Color: White, Custom Available

• Finish: Textured Non-Slip Top, Matte Gel Coat

Included: Mounting Hardware Included

## **TECHNICAL DRAWINGS:**

## **NOTES:**

- Dimensions can vary +/- 1/8"
- Top gel coat applied for an easy to clean, sanitary, and mold and mildew resistant surface
- 1/16" finished edge

Rev. Date: 04/2024

 Mounting notches are pre-drilled. On-site fabrication of mounting notches is not permitted and voids all manufacturer liability