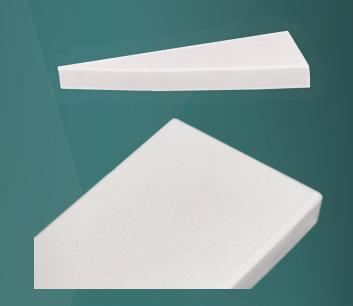

## **SPECIFICATIONS:**

• Dimensions: 4-3/4"L x 15"W x 1-1/2"H

• Thickness: 1-1/2"

Weight: 7#

Orientation: Right or Left

Color: White, Custom Available

• Finish: Textured Non-Slip Top, Matte Gel Coat

Included: Mounting Hardware Included