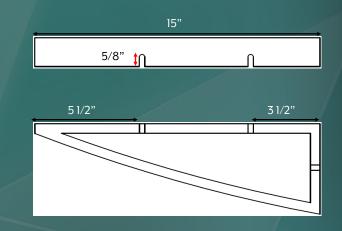

## **TECHNICAL DRAWINGS:**

## **NOTES:**

- Dimensions can vary +/- 1/8"
- Top gel coat applied for an easy to clean, sanitary, and mold and mildew resistant surface
- 1/16" finished edge

Rev. Date: 04/2024

 Mounting notches are pre-drilled. On-site fabrication of mounting notches is not permitted and voids all manufacturer liability