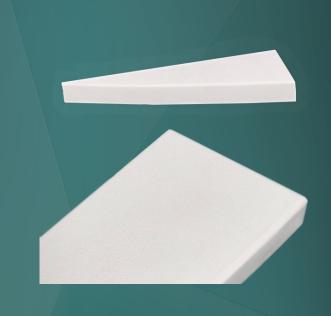

## **SPECIFICATIONS:**

- Dimensions: 6"L x 27"W x 11/2"H
- Thickness: 11/2"
- Weight: 8#
- Orientation: Right and Left versions available
- Color: White, custom available
- Finish: Textured non-slip top, matte gel coat
- Included: Mounting hardware included
- Installation: Includes 3" mounting screws
  Requires blocking or wall anchors
- Warranty: 10-year manufactured limited warranty against defects

### **NOTES:**

- Dimensions can vary +/- 1/8"
- Top gel coat applied for an easy to clean, sanitary, and mold and mildew resistant surface
- 1/16" finished edge
- Mounting notches are pre-drilled. On-site fabrication of mounting notches is not permitted and voids all manufacturer liability