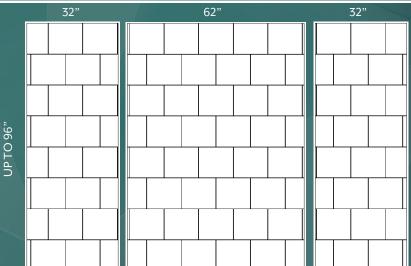

## **SPECIFICATIONS:**

- Dimensions: Side Panels up to 32"W x 96"H
  Back Panel up to 62"W x 96"H
- Thickness: 1/4"
- Color: White, Custom Available
- Finish: Glossy or Matte
- Pattern: Flat Tile 12x12 offset, Smooth Grout
- Material: High Resin Content Cast Marble
- Certification: Optional can be supplied as Class A fire rated per ASTM E84
  - \*Standard material is not fire rated
- Warranty: 10-year manufactured limited warranty against defects

## **TECHNICAL DRAWINGS:**