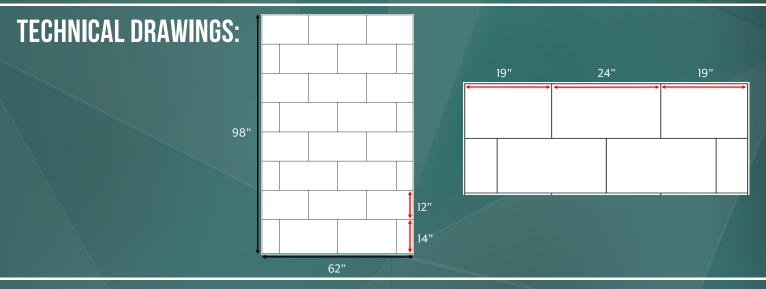

### **SPECIFICATIONS:**

- Dimensions: Back Panel up to 62"W x 98"H
- Thickness: 1/4"
- Color: White, Custom Available
- Finish: Glossy or Matte
- Pattern: Flat Tile 12x24 offset, Smooth Grout
- Material: High Resin Content Cast Marble
- Certification: Optional can be supplied as Class A fire rated per ASTM E84
  - \*Standard material is not fire rated
- Warranty: 10-year manufactured limited warranty against defects