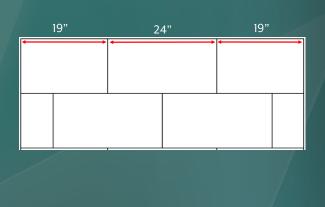

## **SPECIFICATIONS:**

- Dimensions: Back Panel up to 62"W x 98"H
- Thickness: 1/4"
- Color: White, Custom Available
- Finish: Glossy or Matte
- Pattern: Flat Tile 12x24 offset, Textured Grout
- Material: High Resin Content Cast Marble
- Certification: Optional can be supplied as Class A fire rated per ASTM E84
  - \*Standard material is not fire rated
- Warranty: 10-year manufactured limited warranty against defects

## **TECHNICAL DRAWINGS:**