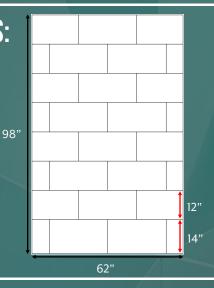

## **SPECIFICATIONS:**

- Dimensions: Back Panel up to 62"W x 98"H
- Thickness: 1/4"
- Color: White, Custom Available
- Finish: Glossy or Matte
- Pattern: Flat Tile 12x24 offset, Textured Grout
- Material: High Resin Content Cast Marble
- Certification: Optional can be supplied as Class A fire rated per ASTM E84
  - \*Standard material is not fire rated
- Warranty: 10-year manufactured limited warranty against defects

## **TECHNICAL DRAWINGS:**