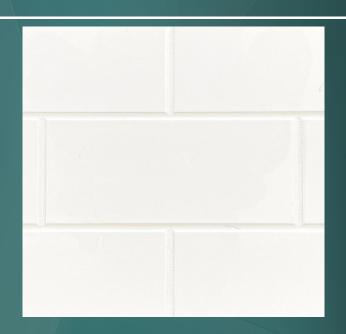

## **SPECIFICATIONS:**

• Dimensions: Side Panels - up to 36"W x 96"H

Back Panel - up to 60"W x 96"H

• Thickness: 1/4"

Color: White, Custom Available

Finish: Glossy

Pattern: Flat Tile 3x6, Smooth Grout

Material: High Resin Content Cast Marble