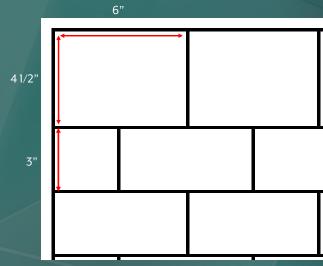

## **SPECIFICATIONS:**

- Dimensions: Back Panel up to 66"W x 99"H
- Thickness: 1/4"
- Color: White, Custom Available
- Finish: Glossy or Matte
- Pattern: Flat Tile 3x6, Textured Grout
- Material: High Resin Content Cast Marble
- Certification: Optional can be supplied as Class A fire rated per ASTM E84
  - \*Standard material is not fire rated
- Warranty: 10-year manufactured limited warranty against defects

## **NOTES:**

- Typical sizes shown. Surround Panels will be manufactured according to the approved shop drawings. On site adjustments/cutting is required for custom fit
- Dimensions can vary +/- 1/8"

Rev. Date: 02/2024