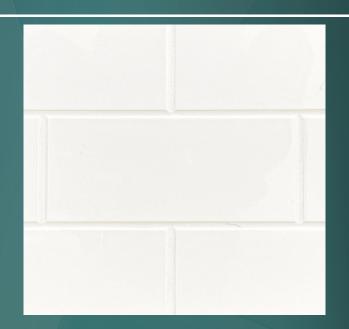

## **SPECIFICATIONS:**

- Dimensions: Back Panel up to 66"W x 99"H
- Thickness: 1/4"
- Color: White, Custom Available
- Finish: Glossy or Matte
- Pattern: Flat Tile 3x6, Textured Grout
- Material: High Resin Content Cast Marble
- Certification: Optional can be supplied as Class A fire rated per ASTM E84
  - \*Standard material is not fire rated
- Warranty: 10-year manufactured limited warranty against defects