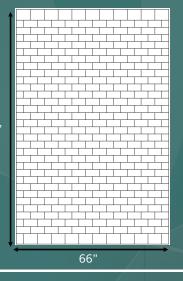

## **TECHNICAL DRAWINGS:**

99"

## **NOTES:**

- Typical sizes shown. Surround Panels will be manufactured according to the approved shop drawings. On site adjustments/cutting is required for custom fit
- Dimensions can vary +/- 1/8"

Rev. Date: 02/2024