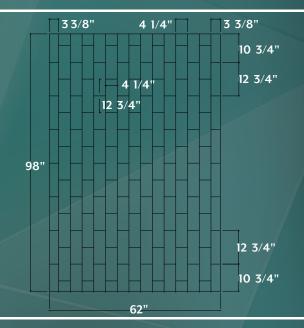

# Dimensions: Back Panel - up to 62"W x 98"H Thickness: 1/4" Color: White, Custom Available Finish: Glossy or Matte Pattern: Flat Tile 4.25x12.75, Vertical, Smooth Grout Material: High Resin Content Cast Marble Certification: Optional - can be supplied as Class A fire rated per ASTM E84 \*Standard material is not fire rated

### **TECHNICAL DRAWINGS:**

### NOTES:

- Typical sizes shown. Surround Panels will be manufactured according to the approved shop drawings. On site adjustments/cutting is required for custom fit
- Dimensions can vary +/- 1/8"
- Top gel coat applied for an easy to clean, sanitary, mold and mildew resistant surface
- 1/16" finished edge on outside edge of side panels
- Class A fire rated material per ASTM E84 is available upon request. Non-fire rated material is offered as standard