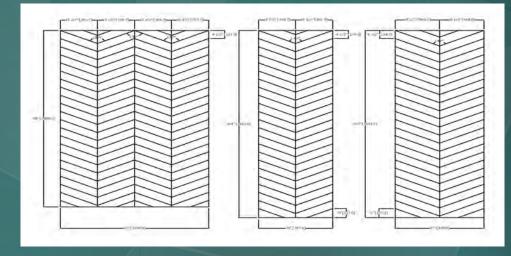

## **SURROUND PANELS FOR SHOWER**

FT-4X15-GT-CHEVRONS

# MSHOWER

a part of MGROUP

#### **SPECIFICATIONS:**

- Dimensions: Back Panel up to 62"W x 98"H
- Thickness: 1/4"
- Color: White, Custom Available
- Finish: Glossy or Matte
- Pattern: Flat tile 4 x 15, Textured Grout
- Material: High Resin Content Cast Marble
- Certification: Optional can be supplied as Class A fire rated per ASTM E84
  - \*Standard material is not fire rated
- Warranty: 10-year manufactured limited warranty against defects

### **TECHNICAL DRAWINGS:**





#### **NOTES:**

- Typical sizes shown. Surround Panels will be manufactured according to the approved shop drawings. On site adjustments/cutting is required for custom fit
- Dimensions can vary +/- 1/8"
- Top gel coat applied for an easy to clean, sanitary, mold and mildew resistant surface
- 1/16" finished edge on outside edge of side panels
- Class A fire rated material per ASTM E84 is available upon request. Non-fire rated material is offered as standard
- Silicone color to match the surrounds