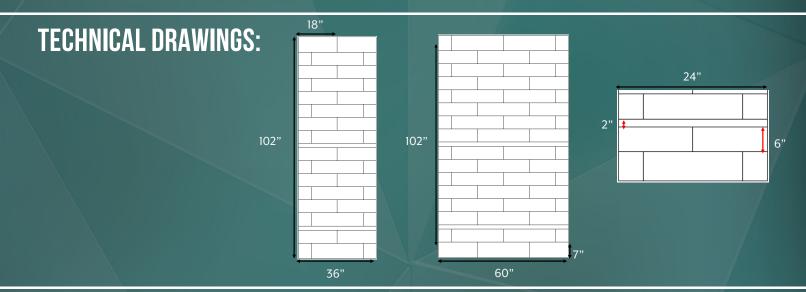

## **SPECIFICATIONS:**

- Dimensions: Side Panels up to 36"W x 102"H
  Back Panel up to 60"W x 102"H
- Thickness: 1/4"
- Color: White, Custom Available
- Finish: Glossy or Matte
- Material: High Resin Content Cast Marble
- Certification: Optional can be supplied as Class A fire rated per ASTM E84
  - \*Standard material is not fire rated
- Warranty: 10-year manufactured limited warranty against defects

## **NOTES:**

- Typical sizes shown. Surround Panels will be manufactured according to the approved shop drawings. On site adjustments/cutting is required for custom fit
- Dimensions can vary +/- 1/8"
- Top gel coat applied for an easy to clean, sanitary, mold and mildew resistant surface
- 1/16" finished edge on outside edge of side panels
- Class A fire rated material per ASTM E84 is available upon request. Non-fire rated material is offered as standard
- Typical shower surround height is 96"
- Silicone color to match the surrounds