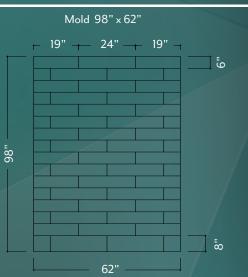

## **TECHNICAL DRAWINGS:**

## NOTES:

- Typical sizes shown. Surround Panels will be manufactured according to the approved shop drawings. On site adjustments/cutting is required for custom fit
- Dimensions can vary +/- 1/8"
- Top gel coat applied for an easy to clean, sanitary, mold and mildew resistant surface
- 1/16" finished edge on outside edge of side panels
- Class A fire rated material per ASTM E84 is available upon request. Non-fire rated material is offered as standard