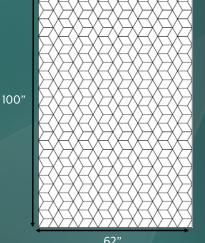

#### **SPECIFICATIONS:**

- Dimensions: Back Panel up to 62"W x 100"H
- Thickness: 1/4"
- Color: White, Custom Available
- Finish: Glossy or Matte, Eased and Polished Side Panels
- Pattern: Flat Tile Geometric, Textured Grout
- Material: High Resin Content Cast Marble
- Certification: Optional can be supplied as Class A fire rated per ASTM E84
  - \* Standard material is not fire rated
- Warranty: 10-year manufactured limited warranty against defects

#### **TECHNICAL DRAWINGS:**