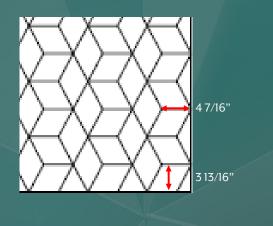

#### **SPECIFICATIONS:**

- Dimensions: Back Panel up to 62"W x 100"H
- Thickness: 1/4"
- Color: White, Custom Available
- Finish: Glossy or Matte, Eased and Polished Side Panels
- Pattern: Flat Tile Geometric, Textured Grout
- Material: High Resin Content Cast Marble
- Certification: Optional can be supplied as Class A fire rated per ASTM E84
  - \* Standard material is not fire rated
- Warranty: 10-year manufactured limited warranty against defects