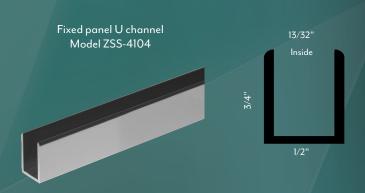

## **SPECIFICATIONS:**

- Dimensions: 40"W x 96"H Custom Sizing Available
- Material: 8mm or 10mm Tempered Glass
- Construction: Fixed Panel mounted to floor, ceiling, and single wall
- Door Hardware:
  - 18" back-to-back stainless steel towel bar
  - Deep U-Channel for 3/4" 1-1/4" glass
- Adjustability: Minimal Field Adjustability
- Warranty: 3 year manufactured limited warranty against defects

## **TECHNICAL DRAWINGS:**