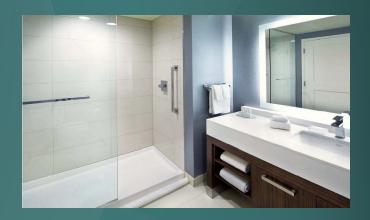

## **FIXED PANEL SHOWER DOOR**

10605-1 - 8mm or 10mm

a part of MGROUP

## **SPECIFICATIONS:**

- Dimensions: 40"W x 96"H Custom Sizing Available
- Material: 8mm or 10mm Tempered Glass
- Construction: Fixed Panel mounted to floor, ceiling, and single wall
- Door Hardware:
  - 18" back-to-back stainless steel towel bar
  - Deep U-Channel for 3/4" 1-1/4" glass
- Adjustability: Minimal Field Adjustability
- Warranty: 3 year manufactured limited warranty against defects