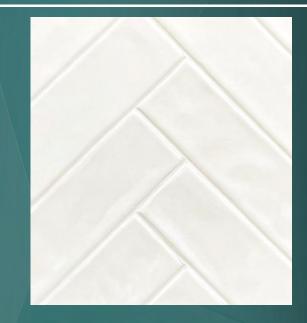

#### **SPECIFICATIONS:**

- Dimensions: Side Panels up to 34"W x 98"H
  Back Panel up to 44"W x 98"H and 28"W x 98"H
- Thickness: 1/4"
- Weight: 275#
- Color: White or Grey
- Finish: Hand carved Tile Glossy
- Material: High Resin Content Cast Marble
- Certification: Class A fire rated per ASTM E84
- Warranty: 10-year manufactured limited warranty against defects

#### NOTES:

- Typical sizes shown. Surround Panels will be manufactured according to the approved shop drawings. On site adjustments/cutting is required for custom fit
- Dimensions can vary +/- 1/8"
- Top gel coat applied for an easy to clean, sanitary, mold and mildew resistant surface
- 1/16" finished edge on outside edge of side panels
- Typical shower surround height is 96"
- Silicone color to match the surrounds