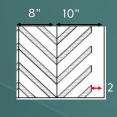

## **TECHNICAL DRAWINGS:**

98 1/2"

98 1/2"

17/1<mark>6</mark>"

- 1/16" finished edge on outside edge of side panels
- Class A fire rated material per ASTM E84 is available upon request. Non-fire rated material is offered as
- Grout Pattern will not align in the corners. Installer should align to the horizontal height of the repeating pattern, not the grout lines in the corners