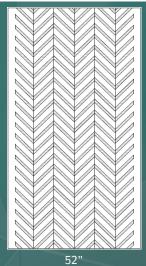

## **SPECIFICATIONS:**

- Dimensions: Side Panels up to 52"W x 98 1/2"H Back Panel - up to 62"W x 96"H
- Thickness: 1/4"
- Color: White, Custom Available
- Finish: Glossy and Matte
- Pattern: Herringbone, Textured Grout
- Material: High Resin Content Cast Marble
- Certification: Optional can be supplied as Class A fire rated per ASTM E84
  - \*Standard material is not fire rated
- Warranty: 10-year manufactured limited warranty against defects