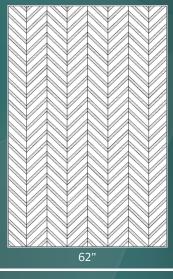

## **SPECIFICATIONS:**

- Dimensions: Side Panels up to 52"W x 98 1/2"H Back Panel - up to 62"W x 96"H
- Thickness: 1/4"
- Color: White, Custom Available
- Finish: Glossy and Matte
- Pattern: Herringbone, Textured Grout
- Material: High Resin Content Cast Marble
- Certification: Optional can be supplied as Class A fire rated per ASTM E84
  - \*Standard material is not fire rated
- Warranty: 10-year manufactured limited warranty against defects