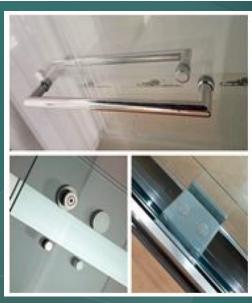

## **NOTES:**

- Dimensions are per the approved shop drawings. Custom fabricated based on clear dimensions
- Accessories such as towel bars, robe hooks, handles, etc. are indicated on the project shop drawings
- Tempered safety glass provided
- Field adjustable up to 1"
- Wall blocking required
- Hardware to be specified
- Certifications: ANSI Z97.1, EN12150, 16CFR 1201