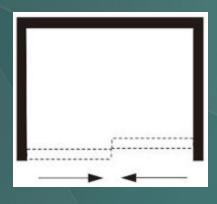

## **BARN-STYLE SHOWER DOOR**

MALMO - 8mm or 10mm



a part of MGROUP

## **SPECIFICATIONS:**

- Dimensions: 60"W x 75"H standard up to 60"W x 86"H
- Thickness: 8mm or 10mm Tempered Glass
- Finish: Polished or Brushed Aluminum Frame
- Weight: Variable
- Color: Silver, Custom Available
- Material: Aluminum Frame, Stainless Steel Rail
- Construction: Double Sliding Door w/ Adjustable Rail
- Adjustability: 1" minimum
- Warranty: 3 year manufactured limited warranty against defects



## **TECHNICAL DRAWINGS:**







## **NOTES:**

- Dimensions are per the approved shop drawings. Custom fabricated based on clear dimensions
- Accessories such as towel bars, robe hooks, handles, etc. are indicated on the project shop drawings
- Tempered safety glass provided
- Field adjustable up to 1"
- Wall blocking required
- Hardware to be specified
- Certifications: ANSI Z97.1, EN12150, 16CFR 1201