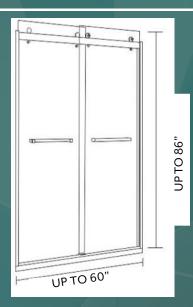

## **SPECIFICATIONS:**

- Dimensions: 60"W x 75"H standard up to 60"W x 86"H
- Thickness: 8mm or 10mm Tempered Glass
- Finish: Polished or Brushed Aluminum Frame
- Weight: Variable
- Color: Silver, Custom Available
- Material: Aluminum Frame, Stainless Steel Rail
- Construction: Double Sliding Door w/ Adjustable Rail
- Adjustability: 1" minimum
- Warranty: 3 year manufactured limited warranty against defects