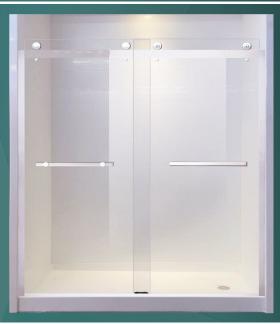

## **BARN-STYLE SHOWER DOOR**

MALMO - 8mm or 10mm

a part of MGROUP

## **SPECIFICATIONS:**

- Dimensions: 60"W x 75"H standard up to 60"W x 86"H
- Thickness: 8mm or 10mm Tempered Glass
- Finish: Polished or Brushed Aluminum Frame
- Weight: Variable
- Color: Silver, Custom Available
- Material: Aluminum Frame, Stainless Steel Rail
- Construction: Double Sliding Door w/ Adjustable Rail
- Adjustability: 1" minimum
- Warranty: 3 year manufactured limited warranty against defects