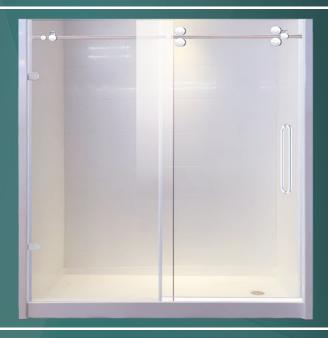

## **BARN SHOWER DOOR**

MGD-1 - 8mm or 10mm

## **SPECIFICATIONS:**

- Dimensions: 60"W x 75"H, Custom Sizing Available
- Finish: Stainless Steel 304 Frame
- Material: 10mm Tempered Glass w/ Water Repellent Coat
- Construction: Single Sliding Door, Single Fixed Panel
  - Brass and Chrome Hardware
  - Urethane Seams
  - Stainless Steel Door Handle
- Warranty: 3 Year Manufactured Limited Warranty against Defects