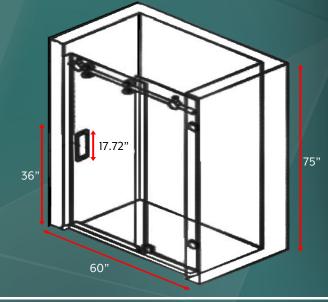

## **TECHNICAL DRAWINGS:**

## **SPECIFICATIONS:**

- Dimensions: 60"W x 75"H, Custom Sizing Available
- Finish: Stainless Steel 304 Frame
- Material: 10mm Tempered Glass w/ Water Repellent Coat
- Construction: Single Sliding Door, Single Fixed Panel
  - Brass and Chrome Hardware
  - Urethane Seams
  - Stainless Steel Door Handle
- Warranty: 3 Year Manufactured Limited Warranty against Defects