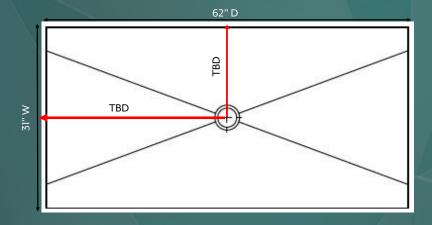

## **SPECIFICATIONS:**

Dimensions: 30-3/4" W x 62" L x 1-1/2" H

Thickness: 1/2" Minimum

Drain: Roll-in Standard Center Drain

Color: #302 White

Finish: Matte - ANSI B101.3 Compliant Non-Slip Floor

Material: High Resin Content Cast Marble

## **NOTES:**

- Pan dimensions can vary +/- 1/8"
- Sealed and sanitary gel coat surface mold and mildew resistant
- Pre-leveled for sub-floor installation
- Drain not included requires sioux chief 825-2 drain or similar, 4-1/4" strainer
- Assembly and Installation required on-site