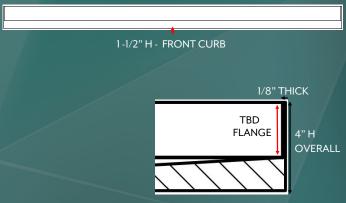

## **SPECIFICATIONS:**

Dimensions: 30-3/4" W x 62" L x 1-1/2" H

Thickness: 1/2" Minimum

Drain: Roll-in Standard Center Drain

Color: #302 White

Finish: Matte - ANSI B101.3 Compliant Non-Slip Floor

Material: High Resin Content Cast Marble

## **NOTES:**

- Pan dimensions can vary +/- 1/8"
- Sealed and sanitary gel coat surface mold and mildew resistant
- Pre-leveled for sub-floor installation
- Drain not included requires sioux chief 825-2 drain or similar, 4-1/4" strainer
- Assembly and Installation required on-site