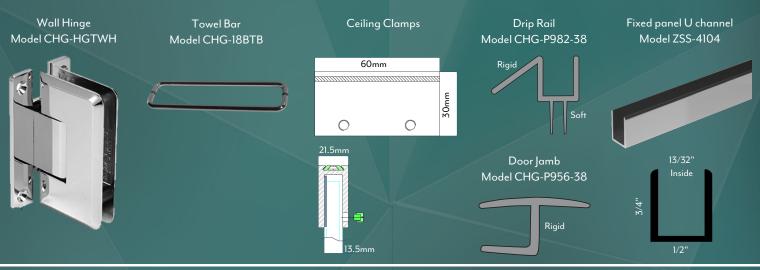

### **SPECIFICATIONS:**

Dimensions: Door: 28"W x 76"H

Fixed Panel: Custom - fill 48" - 60" opening and full height typically 90"

- Material: 8mm or 10mm Tempered Glass w/ Polished Exposed Edges
- Door Hardware:
  - Heavy duty solid brass glass-to-wall hinge
  - 18" back-to-back stainless steel towel bar
  - 98" Polycarbonate door jamb for 3/8" glass
  - 98" Polycarbonate drip rail
  - Deep U-Channel for 3/8" glass
  - Stainless steel ceiling clamps
- Warranty: 3 year manufactured limited warranty against defects

#### **TECHNICAL DRAWINGS:**

#### NOTES:

- Dimensions are per the approved shop drawings
- Accessories such as towel bars, robe hooks, handles, etc. are indicated on the project shop drawings
- Certifications: ANSI Z97.1, EN12150, 16CFR 1201