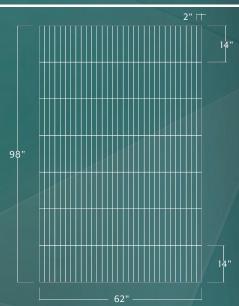

## **TECHNICAL DRAWINGS:**

## **SPECIFICATIONS:**

- Dimensions: Back Panel up to 62"W x 98"H
- Thickness: 1/4"
- · Color: White, custom available
- Finish: Glossy or Matte
- Pattern: Hand Crafted Tile, Textured Grout
- Material: High Resin Content Cast Marble
- Certification: Optional can be supplied as Class A fire rated per ASTM E84
  - \*Standard material is not fire rated
- Warranty: 10-year manufactured limited warranty against defects