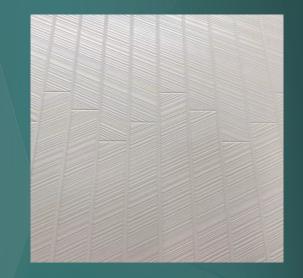

## **SPECIFICATIONS:**

- Dimensions: Back Panel up to 60"W x 92"H
  Side Panels (2) up to 33"W x 92"H
- Thickness: 1/4"
- Color: White, Custom Available
- Finish: Matte
- Pattern: Wavy Tile 1x12 Offset, Textured Grout
- Material: High Resin Content Cast Marble
- Certification: Optional can be supplied as Class A fire rated per ASTM E84
  - \*Standard Material is Not Fire Rated\*
- Warranty: 10-year Manufactured Limited Warranty against defects