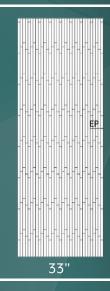

## **SPECIFICATIONS:**

- Dimensions: Back Panel up to 60"W x 92"H
  Side Panels (2) up to 33"W x 92"H
- Thickness: 1/4"
- Color: White, Custom Available
- Finish: Matte
- Pattern: Wavy Tile 1x12 Offset, Textured Grout
- Material: High Resin Content Cast Marble
- Certification: Optional can be supplied as Class A fire rated per ASTM E84
  - \*Standard Material is Not Fire Rated\*
- Warranty: 10-year Manufactured Limited Warranty against defects

## **TECHNICAL DRAWINGS:**

## **NOTES:**

- Typical sizes shown. Surround Panels will be manufactured according to the approved shop drawings. On site adjustments/cutting is required for custom fit
- Dimensions can vary +/- 1/8"
- Top gel coat applied for an easy to clean, sanitary, mold and mildew resistant surface
- 1/16" finished edge on outside edge of side panels
- Class A fire rated material per ASTM E84 is available upon request. Non-fire rated material is offered as standard