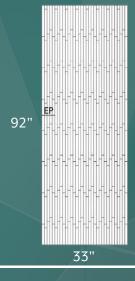

## **SPECIFICATIONS:**

- Dimensions: Back Panel up to 60"W x 92"H
  Side Panels (2) up to 33"W x 92"H
- Thickness: 1/4"
- Color: White, Custom Available
- Finish: Matte
- Pattern: Wavy Tile 1x12 Offset, Textured Grout
- Material: High Resin Content Cast Marble
- Certification: Optional can be supplied as Class A fire rated per ASTM E84
  - \*Standard Material is Not Fire Rated\*
- Warranty: 10-year Manufactured Limited Warranty against defects

## **TECHNICAL DRAWINGS:**

## **NOTES:**

- Typical sizes shown. Surround Panels will be manufactured according to the approved shop drawings. On site adjustments/cutting is required for custom fit
- Dimensions can vary +/- 1/8"
- Top gel coat applied for an easy to clean, sanitary, mold and mildew resistant surface
- 1/16" finished edge on outside edge of side panels
- Class A fire rated material per ASTM E84 is available upon request. Non-fire rated material is offered as standard