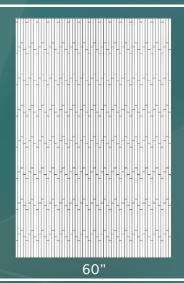

## **SPECIFICATIONS:**

- Dimensions: Back Panel up to 60"W x 92"H
  Side Panels (2) up to 33"W x 92"H
- Thickness: 1/4"
- Color: White, Custom Available
- Finish: Matte
- Pattern: Wavy Tile 1x12 Offset, Textured Grout
- Material: High Resin Content Cast Marble
- Certification: Optional can be supplied as Class A fire rated per ASTM E84
  - \*Standard Material is Not Fire Rated\*
- Warranty: 10-year Manufactured Limited Warranty against defects

## **TECHNICAL DRAWINGS:**

## **NOTES:**

- Typical sizes shown. Surround Panels will be manufactured according to the approved shop drawings. On site adjustments/cutting is required for custom fit
- Dimensions can vary +/- 1/8"
- Top gel coat applied for an easy to clean, sanitary, mold and mildew resistant surface
- 1/16" finished edge on outside edge of side panels
- Class A fire rated material per ASTM E84 is available upon request. Non-fire rated material is offered as standard