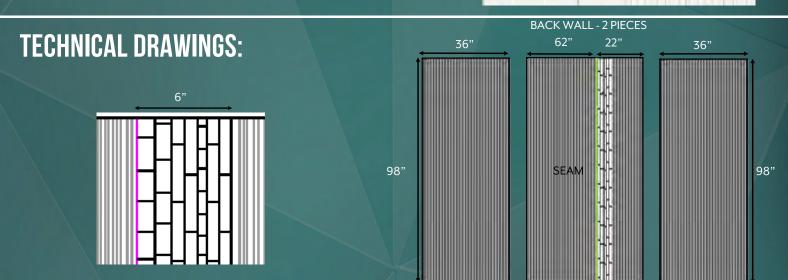

# SPECIFICATIONS: Dimensions: Side Panel: 36"W × 98"H Back Panel: - 62"W × 98"H and 22"W × 98"H Thickness: 1/4" Color: White, Custom Available Finish: Textured Matte Weight: 235# Material: High Resin Content Cast Marble Certification: Optional - can be supplied as Class A fire rated per ASTM E84 \* Standard material is not fire rated Warranty: 10-year manufactured limited warranty against

### **NOTES:**

- Typical sizes shown. Surround Panels will be manufactured according to the approved shop drawings. On site adjustments/cutting is required for custom fit
- Dimensions can vary +/- 1/8"
- Top gel coat applied for an easy to clean, sanitary, mold and mildew resistant surface
- 1/16" finished edge on outside edge of side panels
- Class A fire rated material per ASTM E84 is available upon request. Non-fire rated material is offered as standard
- Typical shower surround height is 96"
- Silicone color to match surrounds