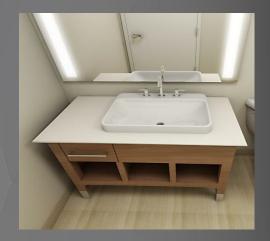

## **TECHNICAL SPECIFICATIONS**

TOTAL DIMENSIONS: 43"W x 23.5"D x 30"H

FINISH: WALNUT VENEER - STAINED SIMILAR TO

"7971K-12 UPTOWN WALNUT"

WOOD: PLYWOOD BASE, STAINED WALNUT VENEER

LEGS: SOLID BIRCH, STAINED WALNUT VENEER

SHELF: LAMINATE SURFACE TO MATCH STAIN

CAP AT BASE: 5"H BRUSHED STAINLESS STEEL - FLUSH

**GUIDES:** SOFT CLOSING, SH-ABC, SH4605FC-03B

**PULLS:** BRUSHED NICKEL, R590 (ADLER CUSTOMIZED) 264mm W

SINK: SUPPLIED BY OTHERS - COORDINATE WITH STONE