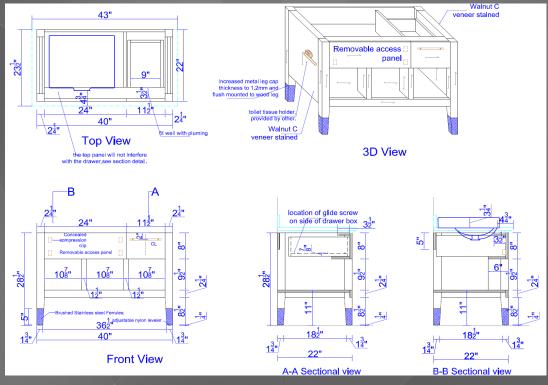

## **TECHNICAL SPECIFICATIONS**

TOTAL DIMENSIONS: 43"W x 23.5"D x 30"H

FINISH: WALNUT VENEER - STAINED SIMILAR TO

"7971K-12 UPTOWN WALNUT"

WOOD: PLYWOOD BASE, STAINED WALNUT VENEER

LEGS: SOLID BIRCH, STAINED WALNUT VENEER

SHELF: LAMINATE SURFACE TO MATCH STAIN

CAP AT BASE: 5"H BRUSHED STAINLESS STEEL - FLUSH

**GUIDES:** SOFT CLOSING, SH-ABC, SH4605FC-03B

**PULLS:** BRUSHED NICKEL, R590 (ADLER CUSTOMIZED) 264mm W

SINK: SUPPLIED BY OTHERS - COORDINATE WITH STONE

**SPECIFY RIGHT** OR LEFT. LEFT **SHOWN** 

MERIDIEN HOUSE | 203 NORTH LEWIS STREET | LAGRANGE, GA 30240 USA O: 706.350.4300 | INFO@MGROUPCORP.COM | WWW.MGROUPCORP.COM