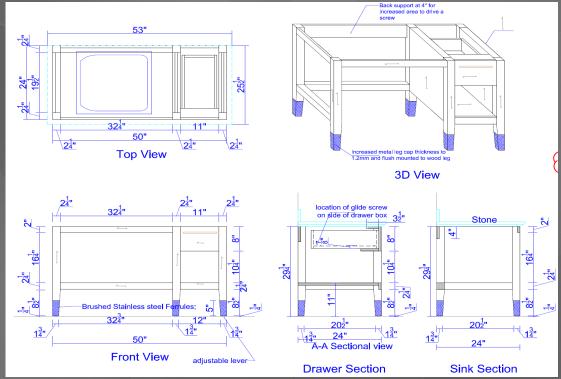

## **53" WALNUT ACC VANITY**

ML-002-A4

## **TECHNICAL SPECIFICATIONS**

TOTAL DIMENSIONS: 53"W x 25.5"D x 30"H

WALNUT VENEER - STAINED SIMILAR TO FINISH:

"7971K-12 UPTOWN WALNUT"

WOOD: PLYWOOD BASE, STAINED WALNUT VENEER

SOLID BIRCH, STAINED WALNUT VENEER LEGS:

LAMINATE SURFACE TO MATCH STAIN SHELF:

5"H BRUSHED STAINLESS STEEL - FLUSH CAP AT BASE:

SOFT CLOSING, SH-ABC, SH4605FC-03B **GUIDES**:

BRUSHED NICKEL, R590 (ADLER CUSTOMIZED) 264mm W **PULLS:** 

SUPPLIED BY OTHERS - COORDINATE WITH STONE SINK:

SPECIFY RIGHT OR LEFT. LEFT **SHOWN** 

MERIDIEN HOUSE | 203 NORTH LEWIS STREET | LAGRANGE, GA 30240 USA O: 706.350.4300 | INFO@MGROUPCORP.COM | WWW.MGROUPCORP.COM