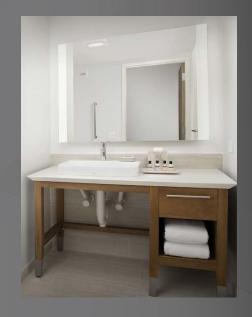

## 51" WALNUT ACC VANITY

ML-002-A5

## **TECHNICAL SPECIFICATIONS**

TOTAL DIMENSIONS: 51"W x 25.5"D x 30"H

FINISH: WALNUT VENEER - STAINED SIMILAR TO

"7971K-12 UPTOWN WALNUT"

WOOD: PLYWOOD BASE, STAINED WALNUT VENEER

LEGS: SOLID BIRCH, STAINED WALNUT VENEER

SHELF: LAMINATE SURFACE TO MATCH STAIN

CAP AT BASE: 5"H BRUSHED STAINLESS STEEL - FLUSH

**GUIDES:** SOFT CLOSING, SH-ABC, SH4605FC-03B

PULLS: BRUSHED NICKEL, R590 (ADLER CUSTOMIZED) 128mm W

SINK: SUPPLIED BY OTHERS - COORDINATE WITH STONE

**SPECIFY RIGHT** OR LEFT. LEFT **SHOWN** 

MERIDIEN HOUSE | 203 NORTH LEWIS STREET | LAGRANGE, GA 30240 USA O: 706.350.4300 | INFO@MGROUPCORP.COM | WWW.MGROUPCORP.COM