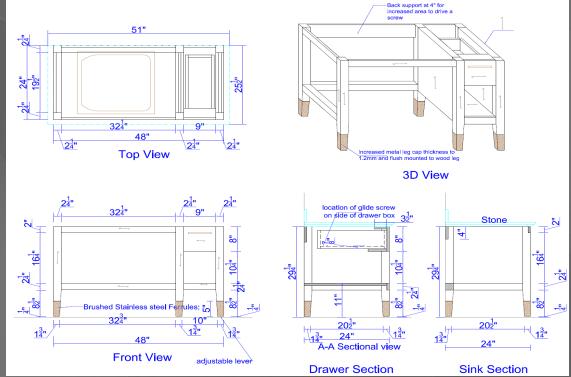

## 51" WALNUT ACC VANITY

ML-002-A5

## **TECHNICAL SPECIFICATIONS**

TOTAL DIMENSIONS: 51"W x 25.5"D x 30"H

FINISH: WALNUT VENEER - STAINED SIMILAR TO

"7971K-12 UPTOWN WALNUT"

WOOD: PLYWOOD BASE, STAINED WALNUT VENEER

LEGS: SOLID BIRCH, STAINED WALNUT VENEER

SHELF: LAMINATE SURFACE TO MATCH STAIN

CAP AT BASE: 5"H BRUSHED STAINLESS STEEL - FLUSH

**GUIDES:** SOFT CLOSING, SH-ABC, SH4605FC-03B

PULLS: BRUSHED NICKEL, R590 (ADLER CUSTOMIZED) 128mm W

SINK: SUPPLIED BY OTHERS - COORDINATE WITH STONE

**SPECIFY RIGHT** OR LEFT. LEFT **SHOWN** 

MERIDIEN HOUSE | 203 NORTH LEWIS STREET | LAGRANGE, GA 30240 USA O: 706.350.4300 | INFO@MGROUPCORP.COM | WWW.MGROUPCORP.COM