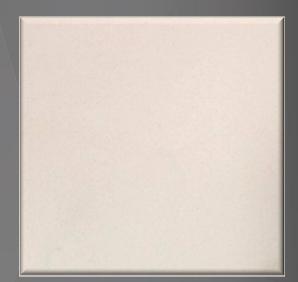

## **ENGINEERED QUARTZ**

MGQ - 100

PURE WHITE QUARTZ

## **APPLICATION**

- Vanity Tops
- Kitchen Tops
- Window Sill
- Desk Tops
- Dresser Tops
- Threshold
- Wall Cladding

\*NOT ACTUAL COLOR