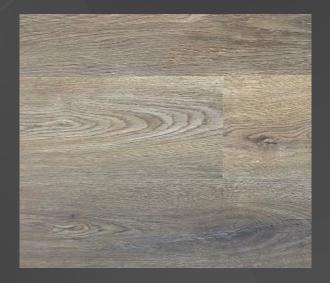

### **SAMPLE IMAGE**

#### **TECHNICAL SPECIFICATIONS**

| SIZE                 | 184mm x 1219mm (7.25" x 48")   |
|----------------------|--------------------------------|
| WEAR LAYER THICKNESS | 0.5mm (20MIL)                  |
| OVERALL THICKNESS    | 4.7mm (0.19")                  |
| CORE MATERIAL        | STONE PLASTIC COMPOSITE        |
| UNDERLAYMENT         | ATTACHED HIGH-DENSITY PAD      |
| EDGE DETAIL          | BEVELED                        |
| FINISH               | ALUMINUM OXIDE                 |
| EMBOSSING            | RANDOM WOOD GRAIN              |
| SQ. FT./CARTON       | 28.84 (2.68m <sup>2</sup> )    |
| CARTONS/PALLET       | 50                             |
| LIMITED WARRANTY     | 10 YEAR GUESTROOM INSTALLATION |
| RATINGS              | STC 63 & IIC 65                |