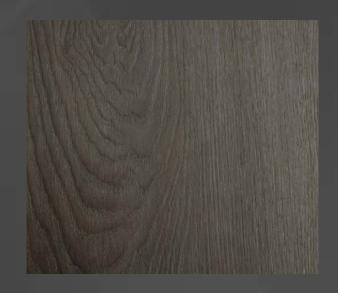

### **SAMPLE IMAGE**

# RIGID CORE FLOORING - QUIETLOK® ALPINE

COLLECTION/PATTERN: BLANCHED EAGLEWOOD 73

PRODUCT ID: QLREWGC20JSBR--73