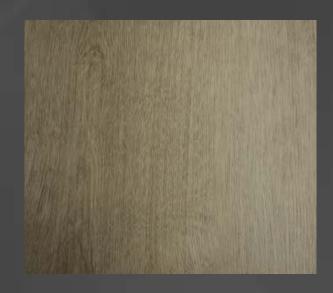

# **RIGID CORE FLOORING - QUIETLOK® ALPINE**

COLLECTION/PATTERN: HEATHERED BURLAP 60

PRODUCT ID: QLREWGC20CRCR--60



### **SAMPLE IMAGE**



#### **CERTIFICATIONS**



#### INSTALLATION



### **NOTES**

HIGH COMPRESSION RATING FOR MAXIMUM DURABILITY
DOES NOT TELEGRAPH MOST SUBFLOOR IMPERFECTIONS
ADDITIONAL LIMITED WARRANTY AVAILABLE ON A CASE
BY CASE BASIS

## **TECHNICAL SPECIFICATIONS**

| SIZE                 | 230.12mm x 1524mm (9.06" x 60")               |
|----------------------|-----------------------------------------------|
| WEAR LAYER THICKNESS | 20MIL                                         |
| OVERALL THICKNESS    | 5mm                                           |
| CORE MATERIAL        | STONE PLASTIC COMPOSITE                       |
| UNDERLAYMENT         | 1mm ANTI-MICROBIAL HIGH DENSITY IXPE          |
| EDGE DETAIL          | MICRO-BEVELED                                 |
| FINISH               | MINERAL E