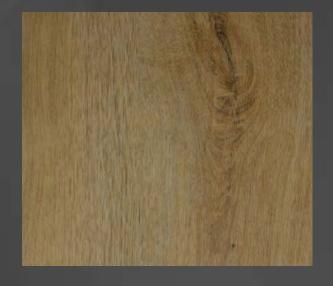

## **RIGID CORE FLOORING - QUIETLOK® ALPINE**

COLLECTION/PATTERN: HEATHERED LIGHT OAK 60

PRODUCT ID:

QLREWGC20CRMA--60

## **SAMPLE IMAGE**